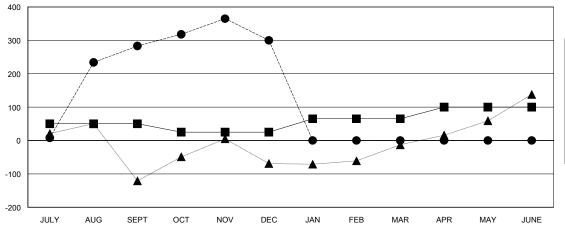

#### GOALS AND ACTUAL MEMBERS CUMULATIVE

| -■-  | CURRENT YEAR GOALS FOR NEW |
|------|----------------------------|
| мемв | ERS                        |

- CURRENT YEAR ACTUAL MEMBERS

2,594 (86.18%) 416 (13.82%)

## LOCATION INDIA

 $\mathsf{GMT}\;\mathsf{CA}\;6$ 

| Clubs                 |                  |           |                  |                  | Members               |                    |                                     |                    |                  |
|-----------------------|------------------|-----------|------------------|------------------|-----------------------|--------------------|-------------------------------------|--------------------|------------------|
| RESULTS FOR 2016-2017 |                  |           |                  |                  | RESULTS FOR 2016-2017 |                    |                                     |                    |                  |
| QUARTER               | NEW CLUB<br>GOAL | NEW CLUBS | DROPPED<br>CLUBS | NET<br>GAIN/LOSS | QUARTER               | NEW MEMBER<br>GOAL | CHARTER AND<br>NEW MEMBERS<br>ADDED | DROPPED<br>MEMBERS | NET<br>GAIN/LOSS |
| JULY/AUG/SEPT         | 2                | 9         | 1                | 8                | JULY/AUG/SEPT         | 50                 | 368                                 | 85                 | 283              |
| OCT/NOV/DEC           | 2                | 2         | 2                | 0                | OCT/NOV/DEC           | -25                | 101                                 | 84                 | 17               |
| JAN/FEB/MAR           | 2                | 0         | 0                | 0                | JAN/FEB/MAR           | 40                 | 0                                   | 0                  | 0                |
| APR/MAY/JUNE          | 2                | 0         | 0                | 0                | APR/MAY/JUNE          | 35                 | 0                                   | 0                  | 0                |