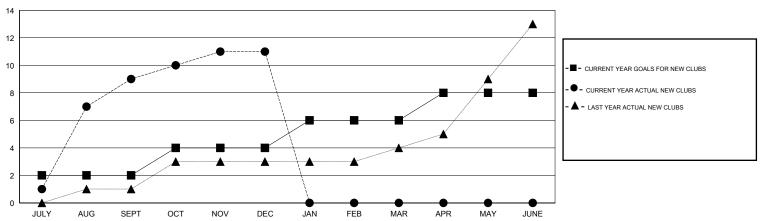

### GOALS AND ACTUAL NEW CLUBS CUMULATIVE

## LOCATION INDIA

 $\mathsf{GMT}\;\mathsf{CA}\;6$ 

| Clubs                 |                  |           |                  |                  | Members               |                    |                                     |                    |                  |
|-----------------------|------------------|-----------|------------------|------------------|-----------------------|--------------------|-------------------------------------|--------------------|------------------|
| RESULTS FOR 2016-2017 |                  |           |                  |                  | RESULTS FOR 2016-2017 |                    |                                     |                    |                  |
| QUARTER               | NEW CLUB<br>GOAL | NEW CLUBS | DROPPED<br>CLUBS | NET<br>GAIN/LOSS | QUARTER               | NEW MEMBER<br>GOAL | CHARTER AND<br>NEW MEMBERS<br>ADDED | DROPPED<br>MEMBERS | NET<br>GAIN/LOSS |
| JULY/AUG/SEPT         | 2                | 9         | 1                | 8                | JULY/AUG/SEPT         | 50                 | 368                                 | 85                 | 283              |
| OCT/NOV/DEC           | 2                | 2         | 2                | 0                | OCT/NOV/DEC           | -25                | 101                                 | 84                 | 17               |
| JAN/FEB/MAR           | 2                | 0         | 0                | 0                | JAN/FEB/MAR           | 40                 | 0                                   | 0                  | 0                |
| APR/MAY/JUNE          | 2                | 0         | 0                | 0                | APR/MAY/JUNE          | 35                 | 0                                   | 0                  | 0                |